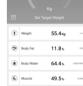

# Weighing and Data

- 1. After adding device and setting data, step barefoot on scale evenly to get accurate result, scale will show your weight, all test result will be transmitted to the APP (as shown in Figure 2.1);
- 2. You can check and manage your weight, body fat, body water, muscle, body mass index and other data by APP;
- 3. Click the left " $\equiv$ " icon can check the latest measurement report, which shows all data and index, also some exercise and diet recommendations (as shown in Figure 2.2.1, Figure 2.2.2);
- 4. Click the icon in the upper right corner "  ${}^{\smile}$  " to view your historical weighing record (as show in Figure 2.3.1). It shows changes of data based on week / month / year;

Figure 2.1

Then click the icon " $(^{L})$ " in the upper right corner to check weighing record of specific time (as show in Figure 2.3.2).

## Disposal

Batteries and electronic devices must be disposed of in accordance with the locally applicable regulations, not with domestic waste.

Figure 1.4.1

Dec 21, 2017 09:54:19 Week Skeletal Muscle: 33.2Kc Weight: 55.4Kg ard Weight: 63.0Kg 64.5% 11.6% Control: 7.6K Fat Mass: 7.0Kg Fat Free Mass: 48.4Kc (\*) (\*) (\*) (\*) Body Age: 28 Figure 2.2.1 Figure 2.2.2 Figure 2.3.1 Figure 2.3.2