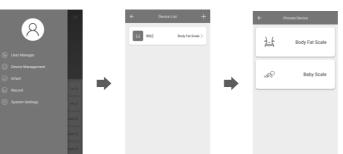

## Care and attention

- The APP can support multiple products of our company (body fat scales, baby scales, luggage scales, kitchen scales) and multi-users support. The following are steps for device management (user management is similar).
- 1. Open APP and click "  $\bigotimes$  " in the upper left corner.
- 2. Click "Device Management" (can select or delete the bound devices).
- 3. Click the upper right " + " sign to add corresponding device.

## **Device Bond and Data Setting**

- 1. Place the scale on a solid, flat surface to ensure weighing accuracy.
- 2. Open APP, follow indication to add corresponding device, select "body fat scale" (as shown in Figure 1.2).
- 2 '