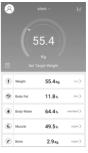

# Weighing and Data

- 1. After adding device and setting data, step barefoot on scale evenly to get accurate result, scale will show your weight, all test result will be transmitted to the APP (as shown in Figure 2.1);
- 2. You can check and manage your weight, body fat, body water, muscle, body mass index and other data by APP;
- 3. Click the left " $\equiv$ " icon can check the latest measurement report, which shows all data and index, also some exercise and diet recommendations (as shown in Figure 2.2.1, Figure 2.2.2);
- 4. Click the icon in the upper right corner "  ${}^{\smile}$  " to view your historical weighing record (as show in Figure 2.3.1). It shows changes of data based on week / month / year;

Figure 2.1

Then click the icon " $(^{L})$ " in the upper right corner to check weighing record of specific time (as show in Figure 2.3.2).