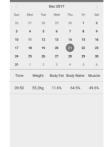

# Weighing and Data

- 1. After adding device and setting data, step barefoot on scale evenly to get accurate result, scale will show your weight, all test result will be transmitted to the APP (as shown in Figure 2.1);
- 2. You can check and manage your weight, body fat, body water, muscle, body mass index and other data by APP;
- 3. Click the left " $\equiv$ " icon can check the latest measurement report, which shows all data and index, also some exercise and diet recommendations (as shown in Figure 2.2.1, Figure 2.2.2);
- 4. Click the icon in the upper right corner "  ${}^{\smile}$  " to view your historical weighing record (as show in Figure 2.3.1). It shows changes of data based on week / month / year;

Figure 2.1

Then click the icon " $(^{L})$ " in the upper right corner to check weighing record of specific time (as show in Figure 2.3.2).