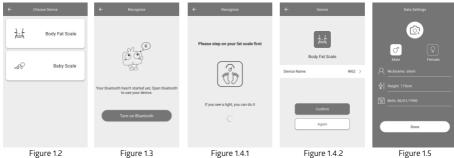

## **Device Bond and Data Setting**

- 1. Place the scale on a solid, flat surface to ensure weighing accuracy.
- 2. Open APP, follow indication to add corresponding device, select "body fat scale" (as shown in Figure 1.2).
- 2 '

### Instructions for use

- 3. Identify Device. Follow the indication and click "Open Bluetooth" button, turn on the Bluetooth (as shown in Figure 1.3) (if already open, system will automatically skip this step).
- 4. Please step on your scale and make it turn on, then check your APP and click "Confirm" button, device bound after this step (as shown in Figure 1.4.1 and Figure 1.4.2).
- 5. Data Setting, please fill in the real age, height, gender, then click "Done" button to end setting (as shown in Figure 1.5).